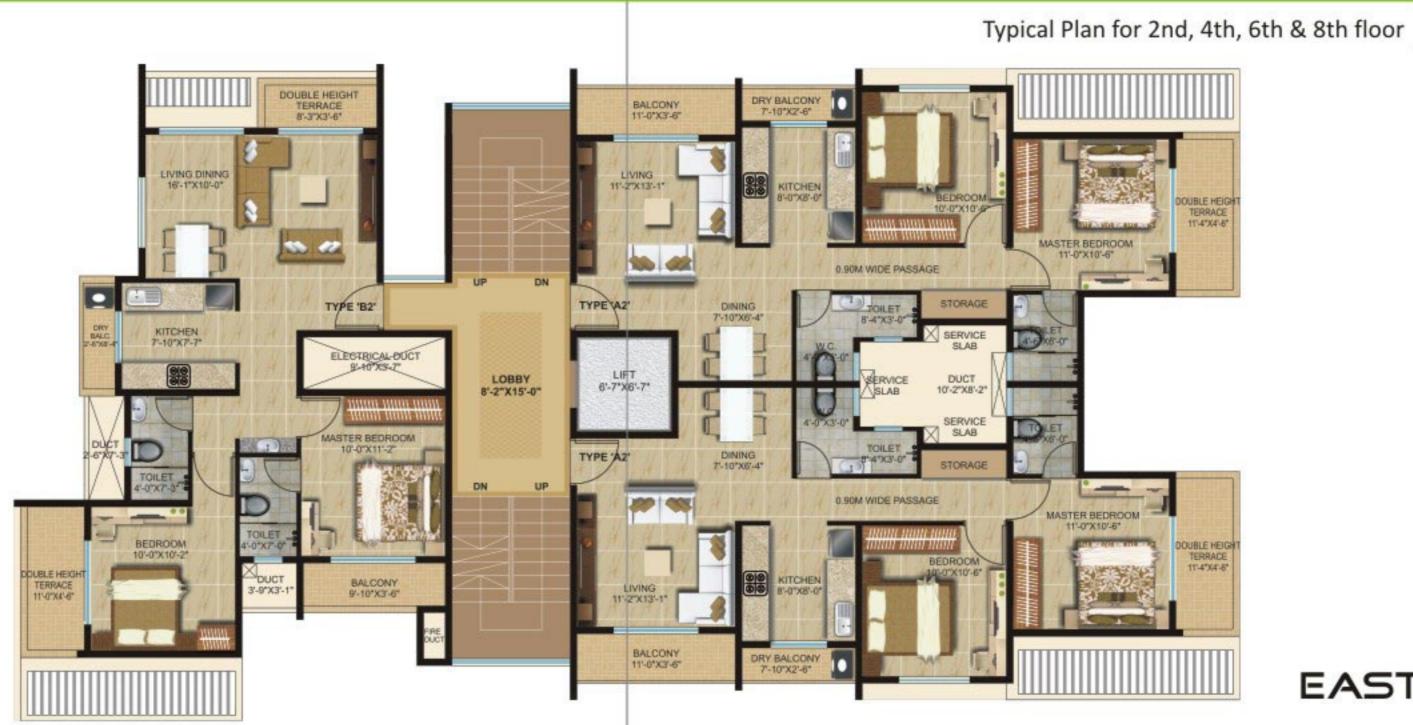

Typical Plan for 1st, 3rd, 5th & 7th floor

- POP on Ceiling and Walls
- Modular Kitchen
- Designer wood finish or equivalent flooring for Master Bed
- Full Height French Windows
- Designer Bathroom Fittings
- Concealed Piping and Electrical Wiring
- Designer Entrance Lobby