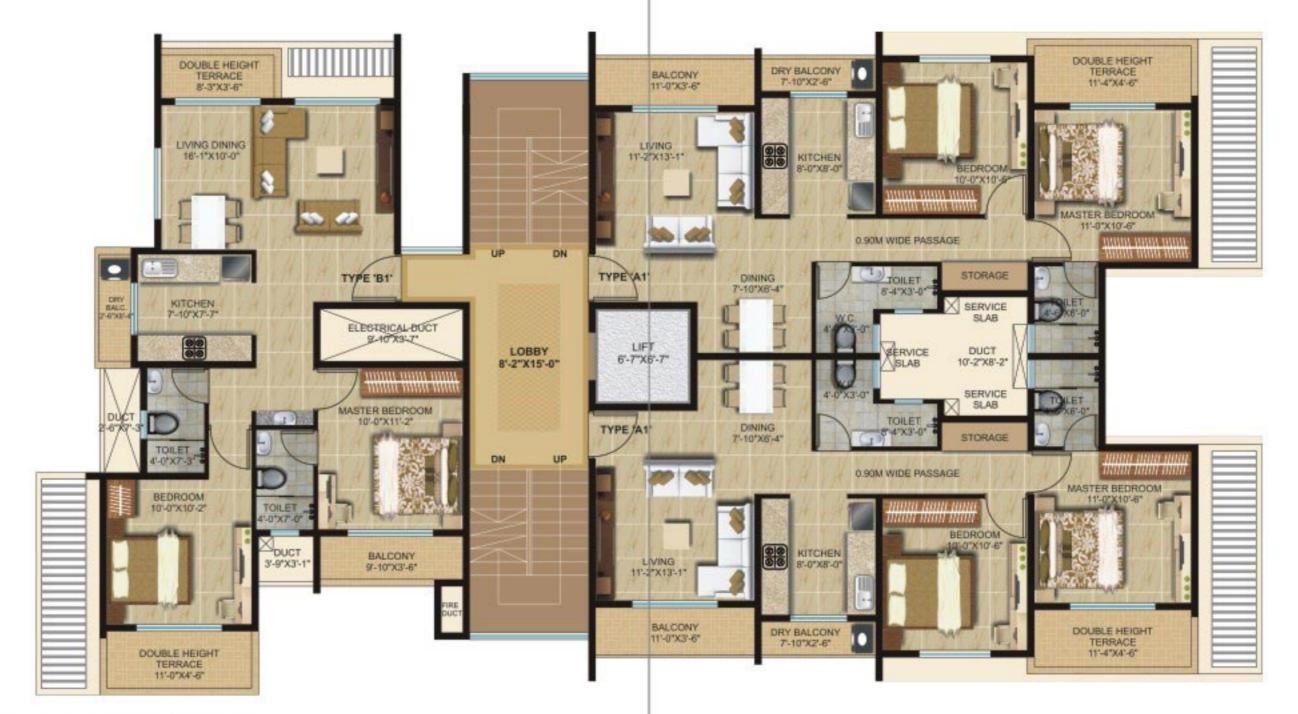

Typical Plan for 1st, 3rd, 5th & 7th floor

- POP on Ceiling and Walls
- Modular Kitchen
- Designer wood finish or equivalent flooring for Master Bed
- Full Height French Windows
- Designer Bathroom Fittings
- Concealed Piping and Electrical Wiring
- Designer Entrance Lobby